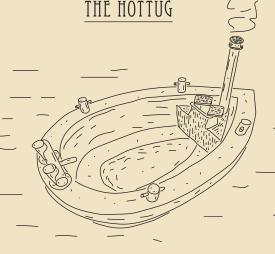

P.S.

DOCKED AT V11 IS THE WORLD'S FIRST

WOOD-FIRED SAILING HOT TUB

sit back, relax for 2 hours  $\delta$  float through rotterdams canals